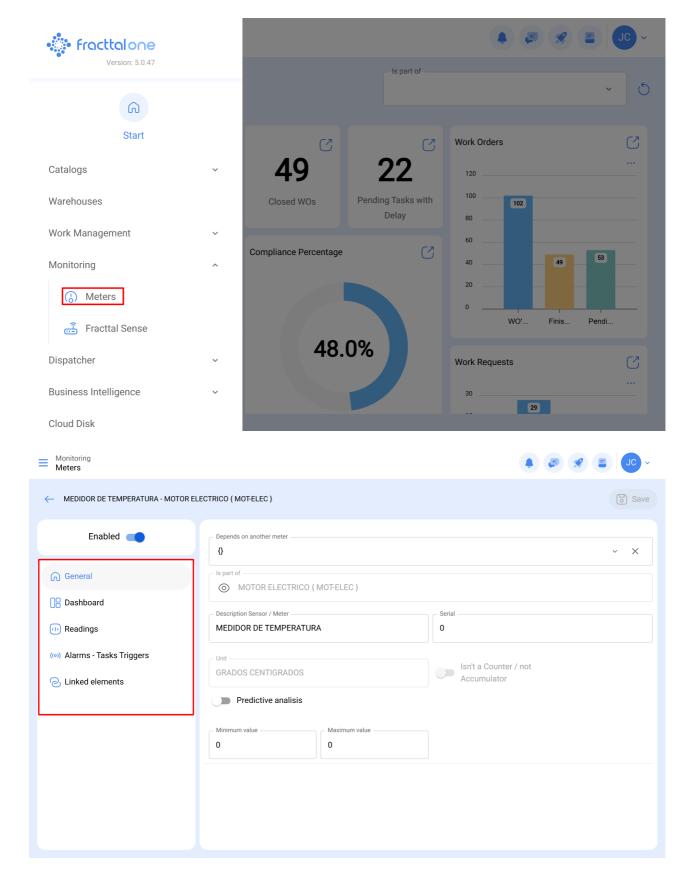

## What information does a meter show?

help.fracttal.com/hc/en-us/articles/24944466871053-What-information-does-a-meter-show

To access a previously created meter, you just need to click on it to get the system to show you a new window with all the options offered, including:

- **General**: Tab where you'll find the basic information associated with the meter.
- **Dashboard**: Graphic panel where meter records can be quickly viewed, along with their average and accumulated values.
- **Readings**: Table where all the recorded readings are shown, the source of the reading and if the reading activated any task.
- **Alarms-Task Triggers**: Tab where you can view the readings that have activated tasks and their next activation date.
- **Linked elements**: Tab where you can see which plan the meter is associated to in detail, along with their respective triggers by reading and by subtasks.