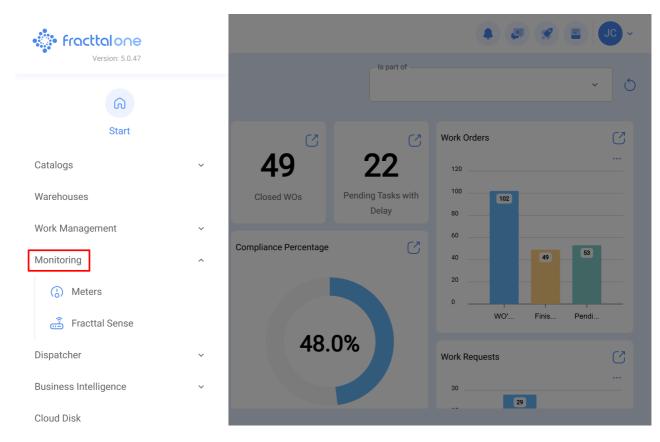

## How to enter the meter module?

To access this module, you must first click on the menu button, which you'll find in the upper left corner of the platform's main bar, and display the Monitoring menu; the system will show you the various submodules.

When you display the menu, you'll find the following submodules:

- Meters
- Fracttal Sense

Then, when you just click on "Meters", the system Will finally show you the meters that have been created in the system.