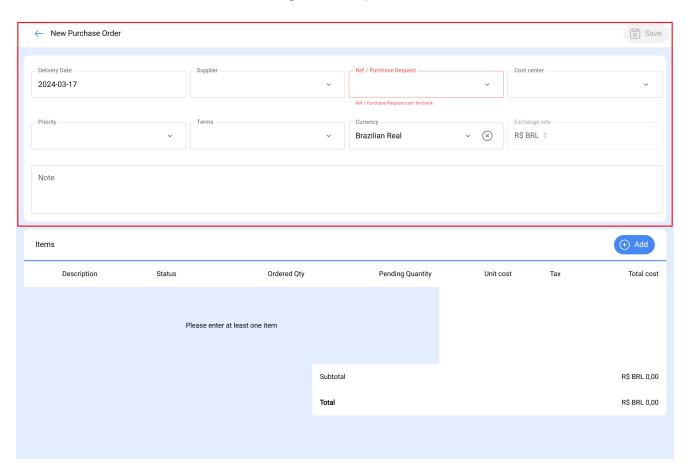

To generate a purchase order, first go to the purchase orders tab and then click on the add symbol located at the bottom right of the platform.

After clicking, a new window will open where you must establish all the parameters related to the purchase order you wish to generate:

- **Supplier:** Catalog listing all third parties who are suppliers of goods and can be selected when generating the purchase order.
- Cost Center: Catalog where you can choose which cost center will be associated with the purchase of these materials.
- Delivery Date: Date by which the items are scheduled for delivery.

- Reference / Material Request: Document number referencing the purchase order (could be the reference from a material request, if that functionality is contracted).
  Additionally, the reference can be useful when generating the material entry into the warehouse.
- Priority: Priority level of the purchase order.
- Terms: Catalog of purchase terms.
- **Currency:** Currency type in which the material purchase is made. This list depends on the catalog created previously in the Financial Configuration module.
- Exchange Rate: Conversion rate between the main currency used in the system and other currencies in which transactions can be made (conversion can be set in the Financial Configuration module).
- Note: Notes associated with the generated purchase order.