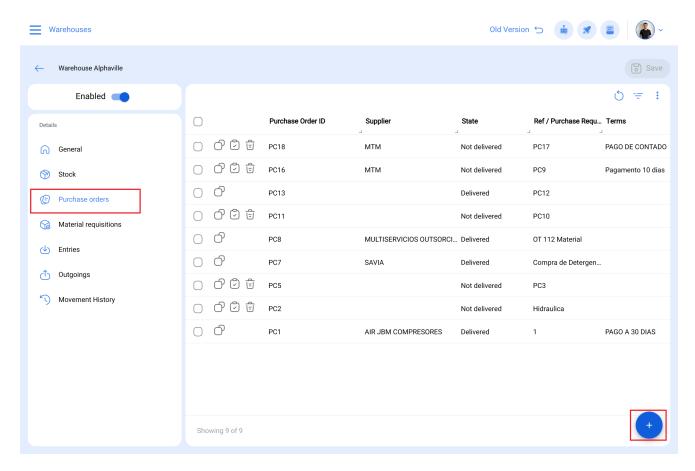

To generate a purchase order, first go to the purchase orders tab and then click on the add symbol located at the bottom right of the platform.

After clicking, a new window will open where you must establish all the parameters related to the purchase order you wish to generate:

 $\bigcirc$   $\bigcirc$ 

 $\circ$   $\circ$ 

Outgoings

Movement History

PC7

PC5

PC1

SAVIA

AIR JBM COMPRESORES

Compra de Detergen...

PAGO A 30 DIAS

PC3

Hidraulica

Delivered

Not delivered

Not delivered

Delivered