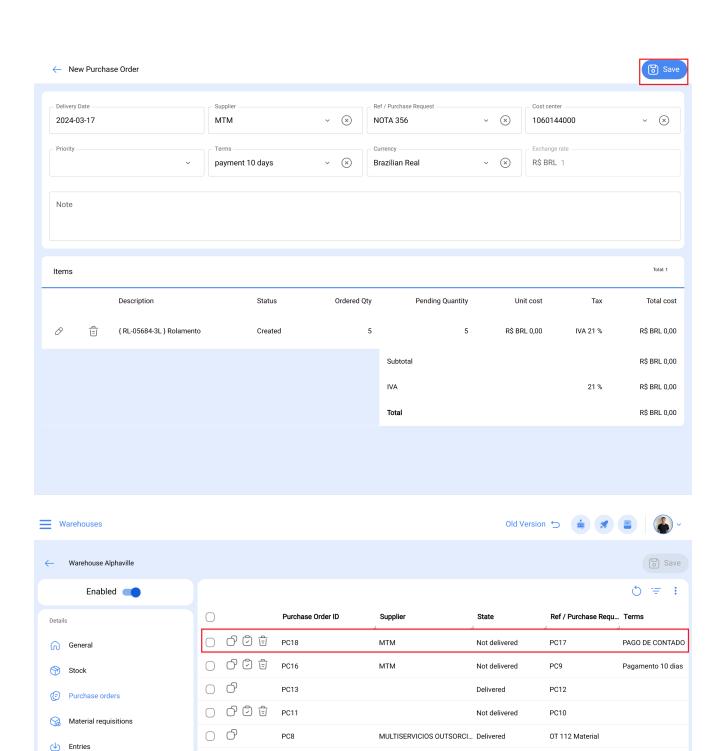

To generate a purchase order, first go to the purchase orders tab and then click on the add symbol located at the bottom right of the platform.

After clicking, a new window will open where you must establish all the parameters related to the purchase order you wish to generate:

- **Supplier:** Catalog listing all third parties who are suppliers of goods and can be selected when generating the purchase order.
- Cost Center: Catalog where you can choose which cost center will be associated with the purchase of these materials.
- Delivery Date: Date by which the items are scheduled for delivery.

- Reference / Material Request: Document number referencing the purchase order (could be the reference from a material request, if that functionality is contracted).
  Additionally, the reference can be useful when generating the material entry into the warehouse.
- Priority: Priority level of the purchase order.
- Terms: Catalog of purchase terms.
- **Currency:** Currency type in which the material purchase is made. This list depends on the catalog created previously in the Financial Configuration module.
- Exchange Rate: Conversion rate between the main currency used in the system and other currencies in which transactions can be made (conversion can be set in the Financial Configuration module).
- Note: Notes associated with the generated purchase order.

After completing the information, you need to add the items that you want to include in the purchase order. To do this, simply click on the add symbol located at the bottom right of the platform.

Finally, after adding the items, click on "Save" to complete the process and create the purchase order.