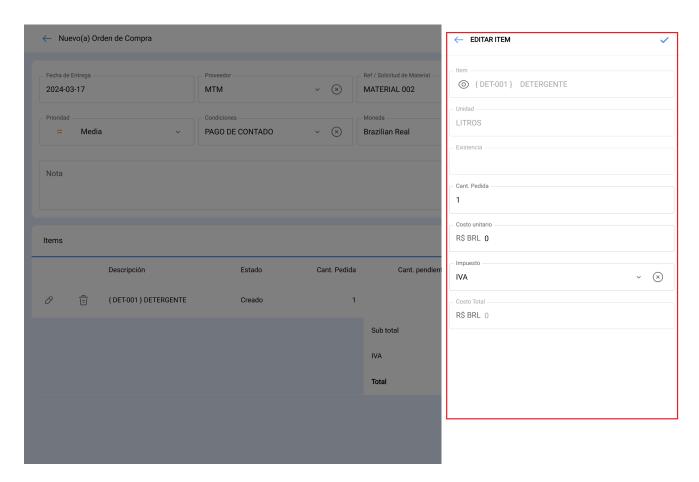

After completing the information, you need to add the items that you want to include in the purchase order. To do this, simply click on the add symbol located at the bottom right of the platform.

Finally, after adding the items, click on "Save" to complete the process and create the purchase order.