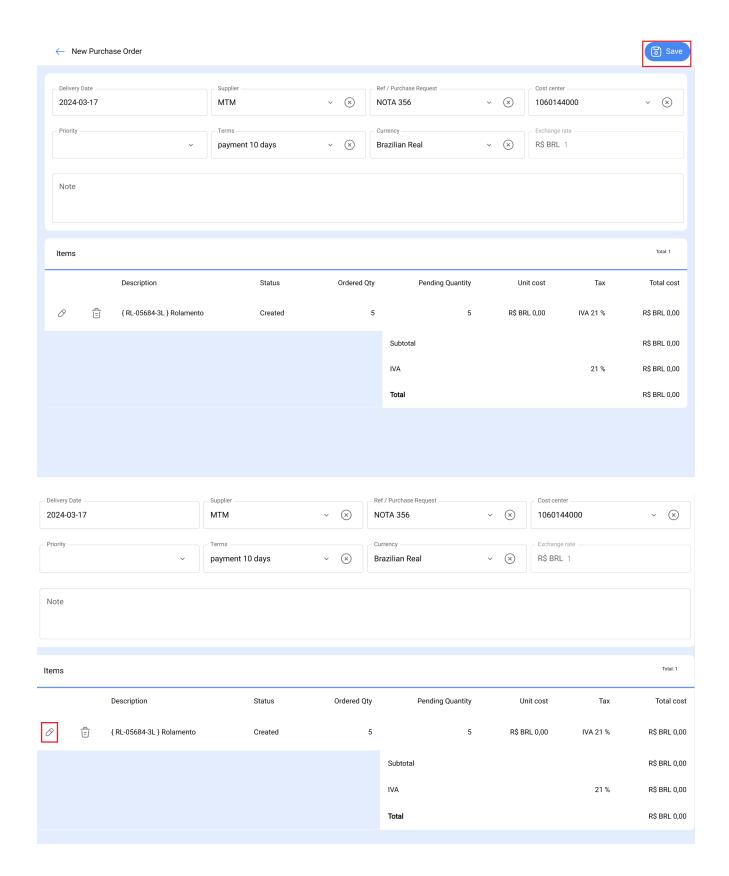

After completing the information, you need to add the items that you want to include in the purchase order. To do this, simply click on the add symbol located at the bottom right of the platform.

Finally, after adding the items, click on "Save" to complete the process and create the purchase order.