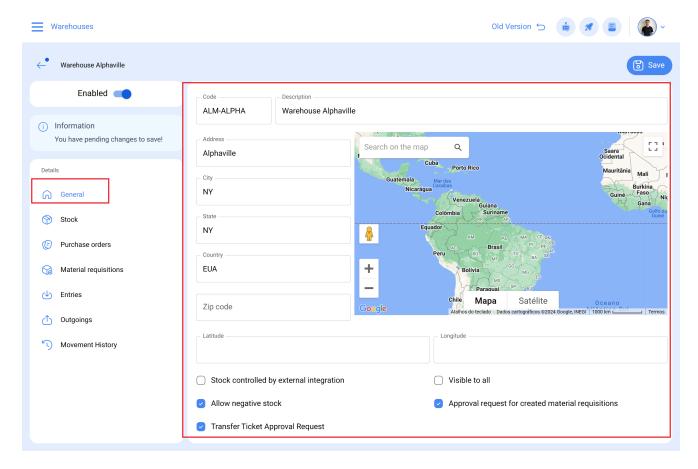

2. An add new warehouse window will open, in the "General" tab complete all the required information relating to the new warehouse that you want to add.

The descriptions of the required data are as follows:

- Code: The warehouse identification code.
- **Description:** The name assigned to the warehouse.
- City, Address, Department / State / Region, Country, Area, Zip Code: Information corresponding to the location of the warehouse.
- Latitude, longitude: These fields are automatically added when using the "Search on the map" function or when adding the warehouse address.
- Allow negative stock: The inventory count allows the user to have less than zero of an item in stock (i.e. negative stock).
- Request approval for material requisitions created: Approval required before stock is released from warehouse
- Stock controlled by external integration: Advanced option to integrate Fracttal with other warehouse systems.

- Visible to all: Allows users to view the store regardless of the location of their platform access account.
- Limit Access to This Location: The warehouse profile can only be accessed by users
  who have user access rights to the parent location where the warehouse is located
  within the system.
- **Movement ID:** Refers to the corresponding ID that is generated for each movement made within the warehouse. The user can customise the ID prefix, sequence and suffix (wherein each movement, only the sequence varies).
- **Purchase Order ID:** Refers to the corresponding ID that is generated for each purchase order created in the warehouse. The user can customise the ID prefix, sequence and suffix (wherein each movement, only the sequence varies).
- 3. After completing all the required information corresponding to the general tab, simply click the "Save" button located in the upper right-hand side of the window, this saves all the added information and registers the warehouse in the system.