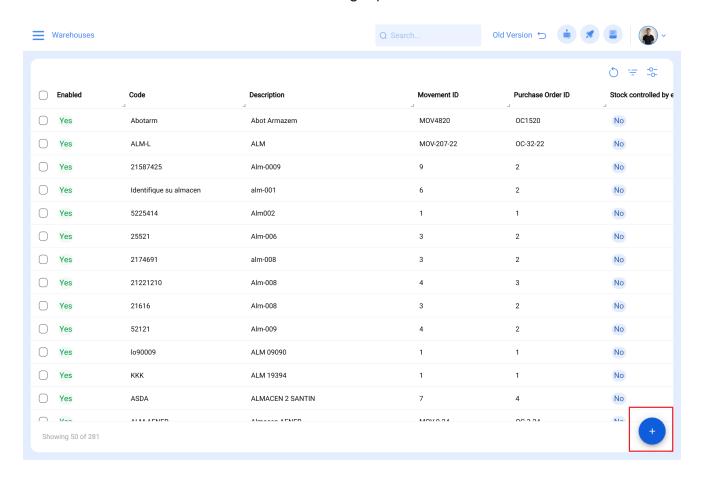

## How to add a new warehouse?

help2.fracttal.com/hc/en-us/articles/25163132771213-How-to-add-a-new-warehouse

To add a new warehouse, complete the following steps:

1. Click the "Add" button located in the lower right part of the warehouse module.