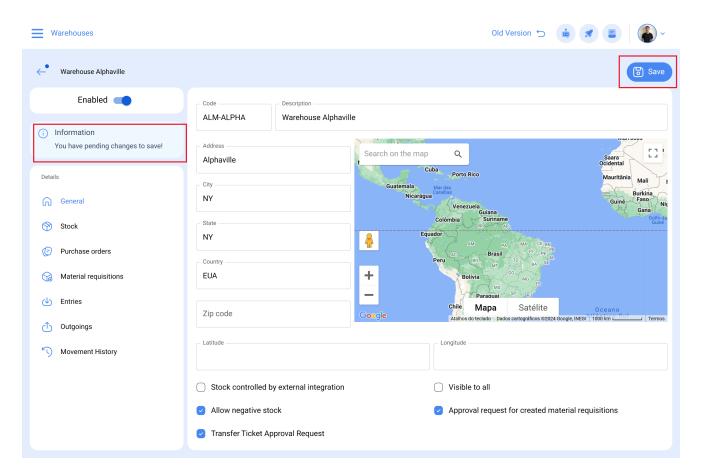

- Visible to all: Allows users to view the store regardless of the location of their platform access account.
- Limit Access to This Location: The warehouse profile can only be accessed by users
  who have user access rights to the parent location where the warehouse is located
  within the system.
- **Movement ID:** Refers to the corresponding ID that is generated for each movement made within the warehouse. The user can customise the ID prefix, sequence and suffix (wherein each movement, only the sequence varies).
- **Purchase Order ID:** Refers to the corresponding ID that is generated for each purchase order created in the warehouse. The user can customise the ID prefix, sequence and suffix (wherein each movement, only the sequence varies).
- 3. After completing all the required information corresponding to the general tab, simply click the "Save" button located in the upper right-hand side of the window, this saves all the added information and registers the warehouse in the system.