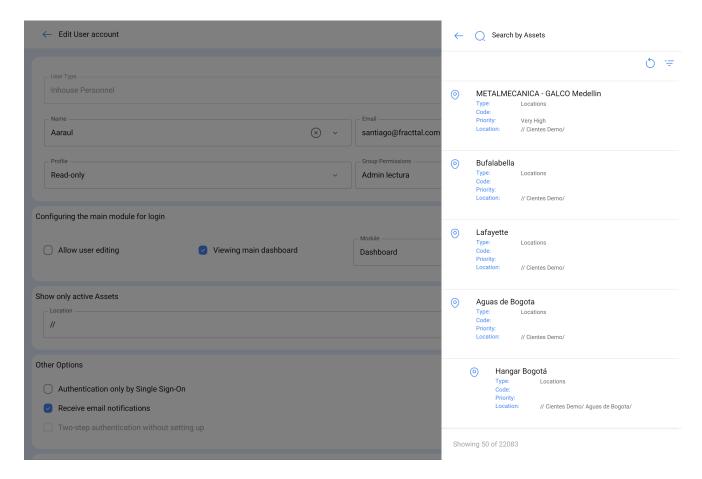

Options will be displayed according to the locations previously created in the assets module, where you can localize the account in question.

Click on the save button at the upper left of the window to register the changes.

**Note:** Once the location assets have been created in the assets module, user accounts can be localized to those locations. Keep in mind that localized accounts have certain viewing restrictions because since they're localized, they can only view data in hierarchical levels below where they are localized.