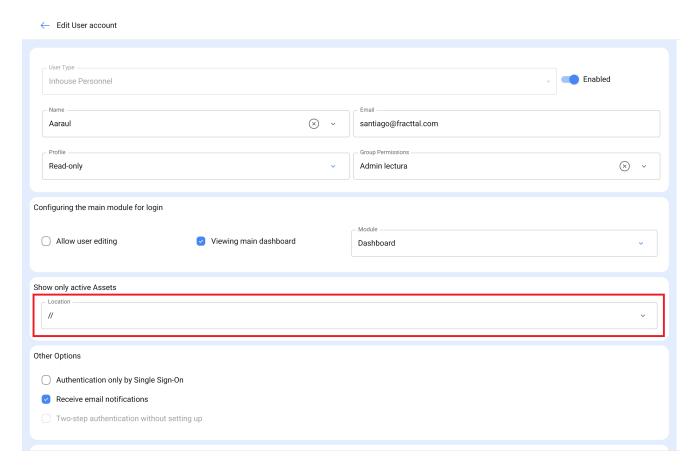

## How to localize a user account?

help2.fracttal.com/hc/en-us/articles/24929813465997-How-to-localize-a-user-account

To localize a user account, select the profile that you want to edit and click on the location option.

Options will be displayed according to the locations previously created in the assets module, where you can localize the account in question.

Click on the save button at the upper left of the window to register the changes.

**Note:** Once the location assets have been created in the assets module, user accounts can be localized to those locations. Keep in mind that localized accounts have certain viewing restrictions because since they're localized, they can only view data in hierarchical levels below where they are localized.