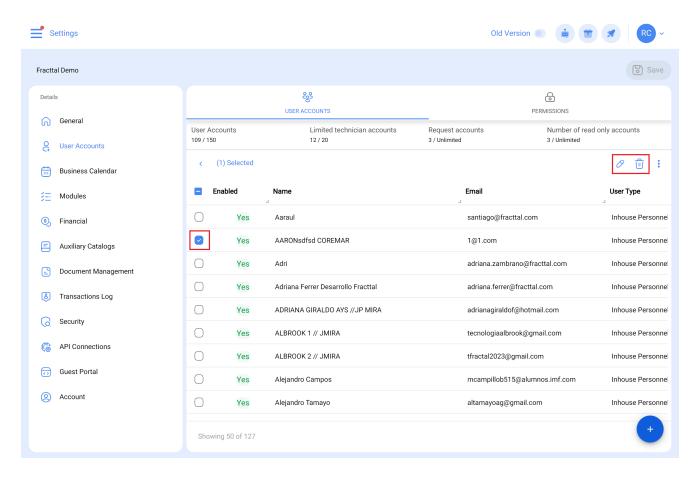

## How to localize a user account?

help2.fracttal.com/hc/en-us/articles/24929813465997-How-to-localize-a-user-account

To localize a user account, select the profile that you want to edit and click on the location option.