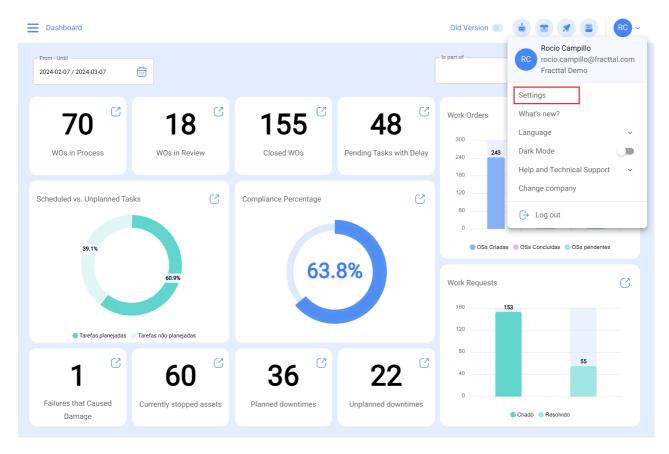

## How to access the Settings module and contents of the module

help.fracttal.com/hc/change\_language/en-us

To access the settings module, expand the options menu at the upper right of the platform and click on the "Settings" option.