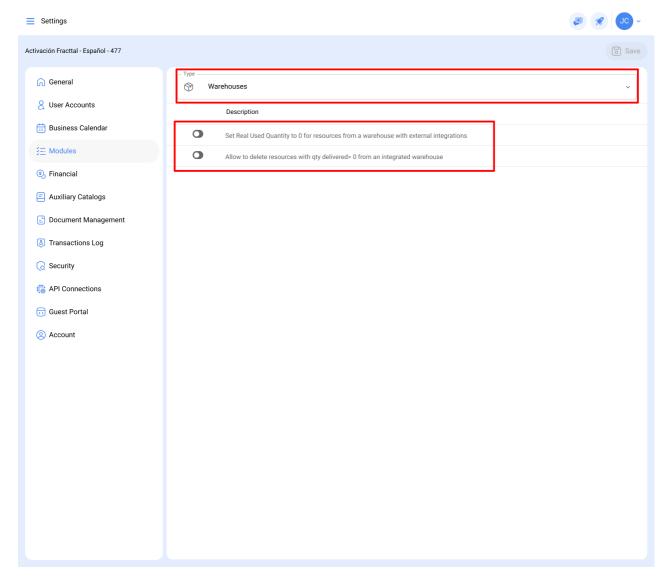

## **Warehouse Permits**

help.fracttal.com/hc/en-us/articles/24930605134605-Warehouse-Permits

In this part, settings linked to the Fracttal One 'warehouses' module are performed:

- Set Real Used quantity to 0 for resources from a warehouse with external integrations: This option determines whether the quantity of a resource delivered from an integrated warehouse can be recorded as zero when the item is used in a Work Order (WO).
- Allow to delete of resources with quantity > 0 from an integrated warehouse: This option determines whether resources with a delivered quantity greater than zero can be deleted from the system.