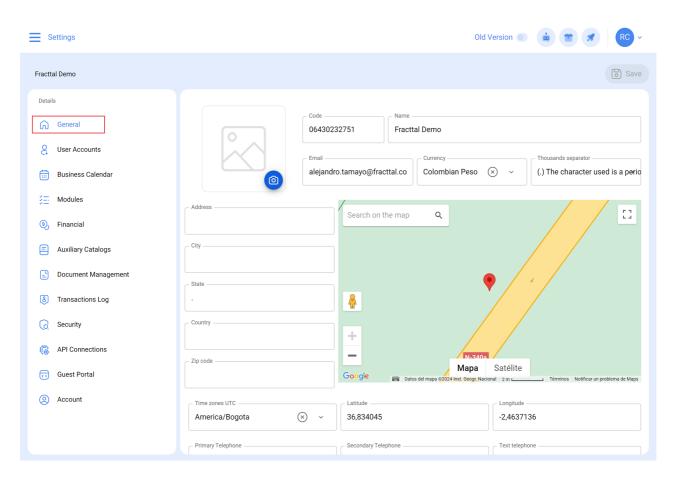

## **General Module**

help.fracttal.com/hc/en-us/articles/24916485710733-General-Module

In this submodule you'll be able to register the basic information about your company, such as:

- Code: Your company's fiscal identifier.
- Name: The name of your company
- Email: The main email address for your company.
- Currency: The main currency that your company uses to carry out transactions.
- Address, City, Province/State/Region, Country, Zip Code: Your company's main address.
- Latitude, Longitude: Your company's geolocation (Google Maps can also be used as your company's geolocation).
- **Primary Phone, Secondary Phone, Text Phone:** Telephone numbers associated with your company.

- Language for mail delivery: Predetermined main language of your database. You can choose from three available options: (English (US), Spanish, Portuguese (BR), Portuguese (PT), and French). It's important to define the language because the notifications sent by the platform and the language that they're in can vary according to the language you choose in this submodule.
- Valuation of Stocks: How the total costs of the items in your warehouses are weighed and calculated.
- Web Site: Your company's web page.
- **Logo:** Logotype or image that represents your company. This image will be shown in all the documents printed from the system (such as work orders, asset profiles, purchase orders, etc).