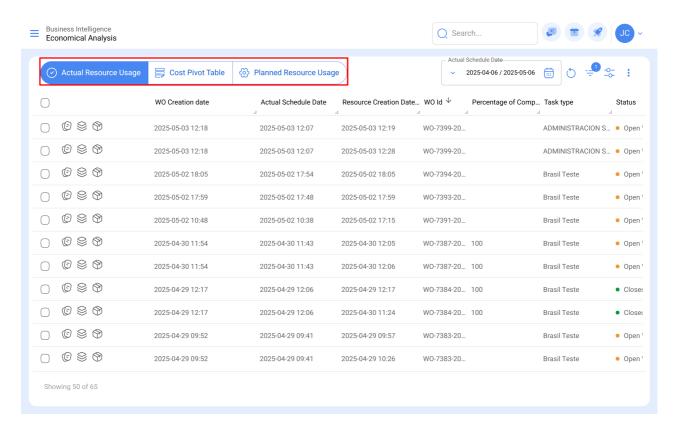

Within the **Economical Analysis** module, there are 3 main visualizations, which are: **Actual esources used**, **Cost pivot table**, and **Planned Resource Usage**.

For more information and details on each of these sections, please refer to the links below:

## **Actual esources used**