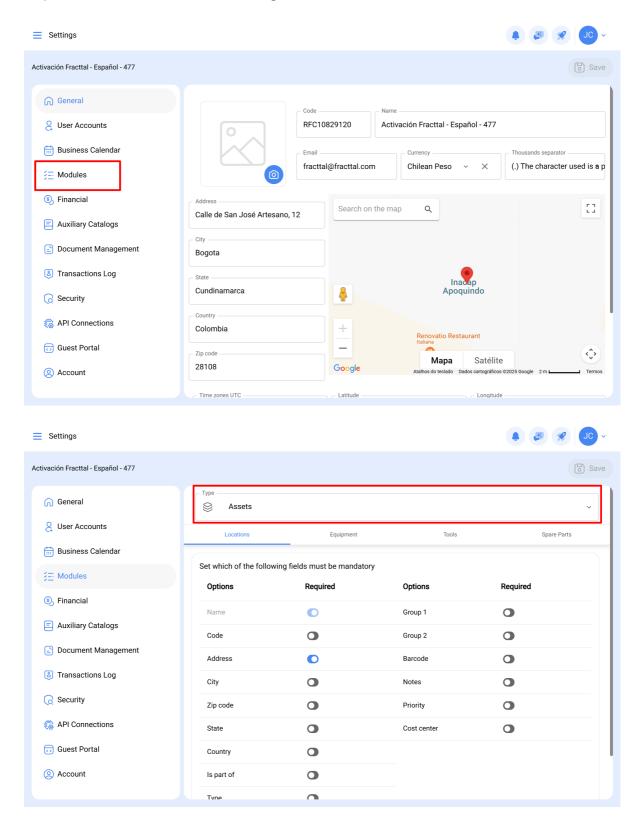

## How to enable automatic updates

1. Access the Settings module from the main menu.

2. Go to Modules > Assets and locate the option to Automatically Update WOs and requests when asset location changes.