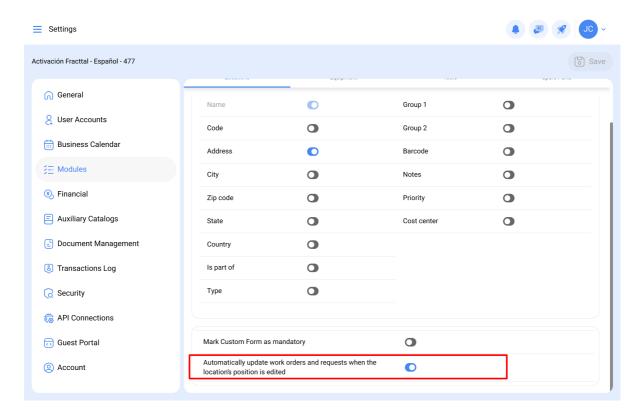

3. Enable this option and save the changes to apply the configuration.

This functionality ensures that changes to asset locations are automatically updated in all Work Orders and Work Requests. It improves accuracy and traceability, preventing data inconsistencies and facilitating maintenance management.