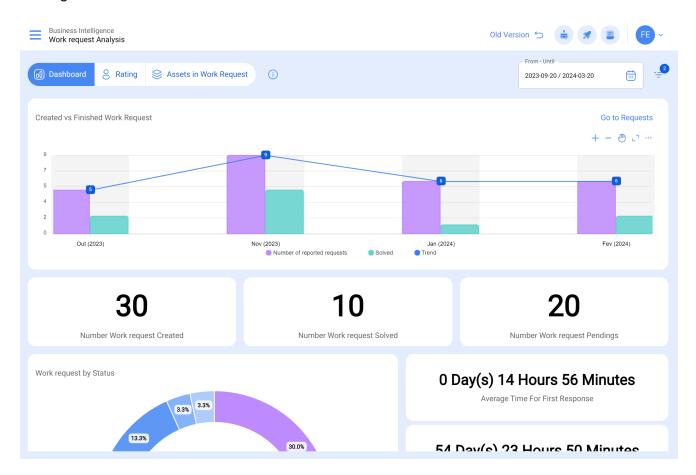

- 1. Comparative bar chart of the number of work requests created vs. finished, along with the trend line.
- 2. The total number of work request that have been created, solved and pendings.
- 3. Ring chart of total work request based on their current statuses
- 4. The average calculation of responses associated with the management of requests.