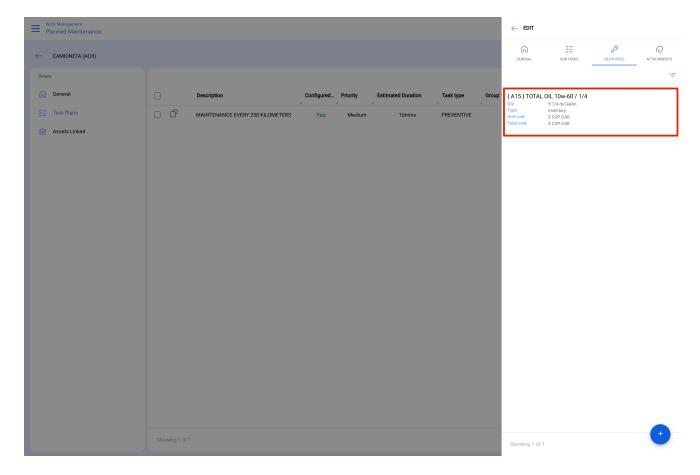

To add resources according to iterations, just add a resource to the task list in the normal way.

Then, when selecting the added resource (it can be an inventory, human resource or service type), an editing bar will be enabled.

When you click on the resource, a new window will appear where you can define in which iterations the resource should be used.

Finally, after making the configuration, click on the save button to make the changes effective.