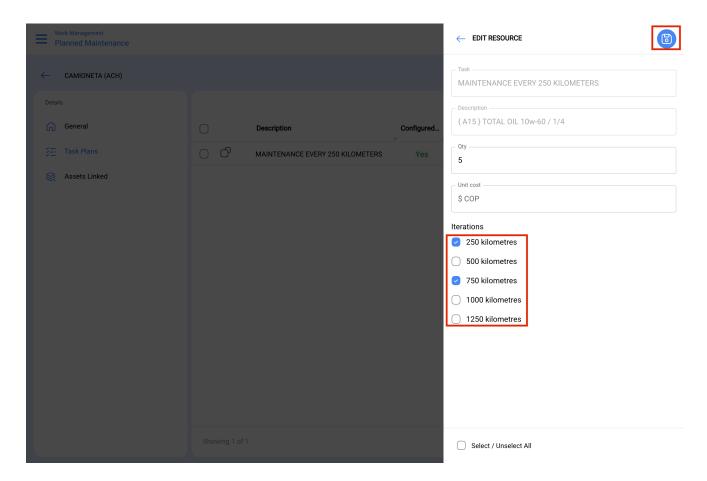

When you click on the resource, a new window will appear where you can define in which iterations the resource should be used.

Finally, after making the configuration, click on the save button to make the changes effective.