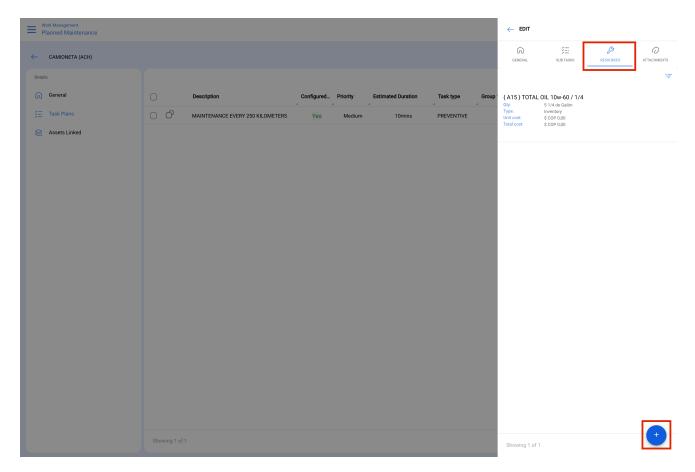

To add resources according to iterations, just add a resource to the task list in the normal way.

Then, when selecting the added resource (it can be an inventory, human resource or service type), an editing bar will be enabled.