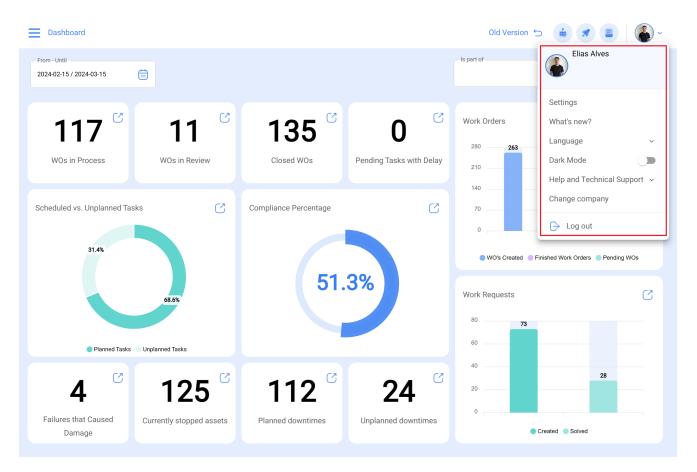

#### **Profile Menu**

In order to access to this menu:

1. Click on the "Profile" button with your name, located in the upper right corner.

2. A dropdown menu with the available profile information will appear, with several other options:

- View My profile: This option allows a read-only view of the user's profile.
- Settings: Allows the access to the platform configuration module.
- Whats's new.
- Language: Allows the users to select their preferred language.
- Dark Mode: Allows the user to select the dark display mode.
- Help and Technical Support: Contains the links to the online chat platform, help portal, suggestions, Fracttal Academy and provides access to technical support.
- **Change company:** This option is activated meaning an add-on. It allows a quick access to other (independent) Fracttal databases maintaining the same e-mail access for the different accounts.
- Log Out: Allows the user to safely exit the platform, ending the session.