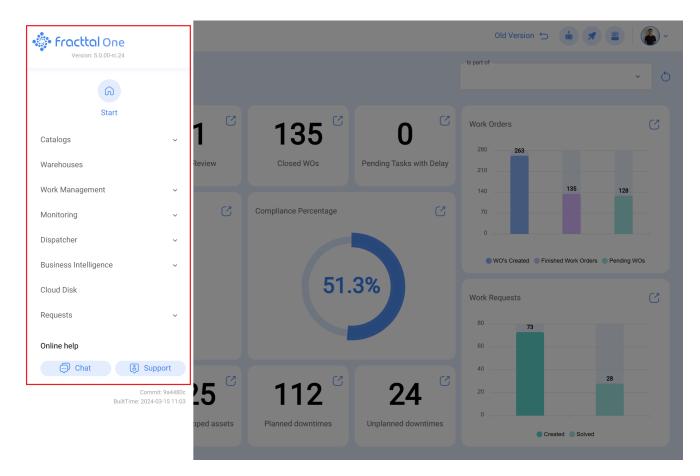

### Main Menu

To enter the main menu, click on the "Menu" button in the upper left corner of the main bar.

When clicked, the system will display a sidebar with the list of modules, the user profile information, the name of the company, the latest version of the platform and a direct link to the dashboard.

The following modules are available in the Main Menu:

- Catalogs
- Warehouses
- Work Management
- Monitoring
- Automator
- Business Intelligence
- Cloud Disk
- Requests