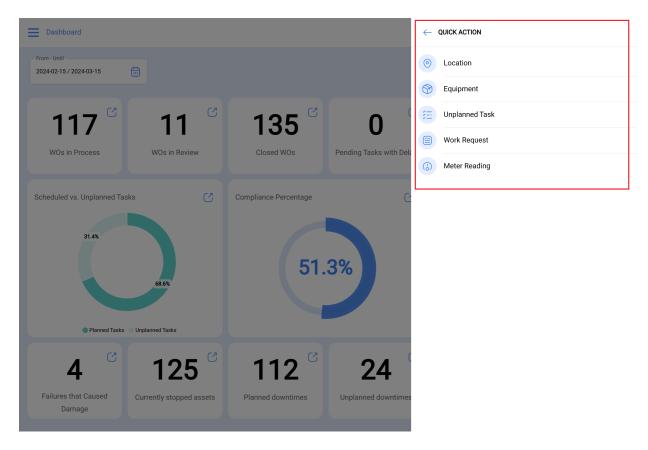

## **Quick Action Function**

The **quick action** button is located at the top right corner of the main bar.

The quick action button allows the user to quickly "add" or "create" the following records:

- Facilities
- Equipment
- Unplanned Tasks
- Work Requests
- counters

2. A dropdown menu with the available quick action options will appear.

- 3. Select your preferred option, e.g.: "Facility"
- 4. The system will automatically redirect you to the corresponding module. E.g.: selecting the "Facility" quick option, the user will be redirected to the Assets window to create /add a new Facility.