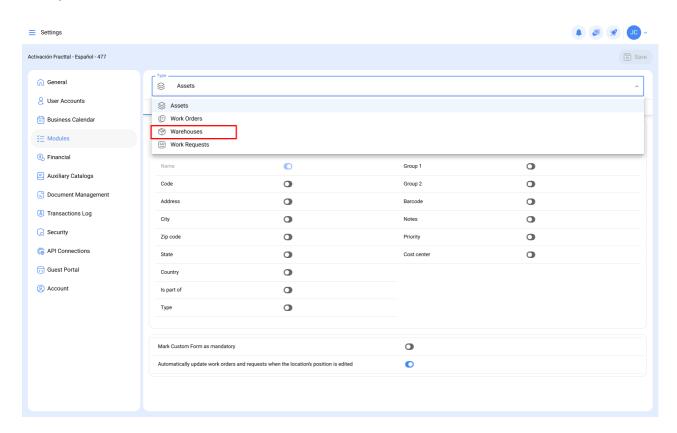

Then, select Modules and click on Warehouses.

This module allows you to efficiently manage resources and materials, making it easier to control inventory within the platform.

In this part, settings linked to the Fracttal One 'warehouses' module are performed: