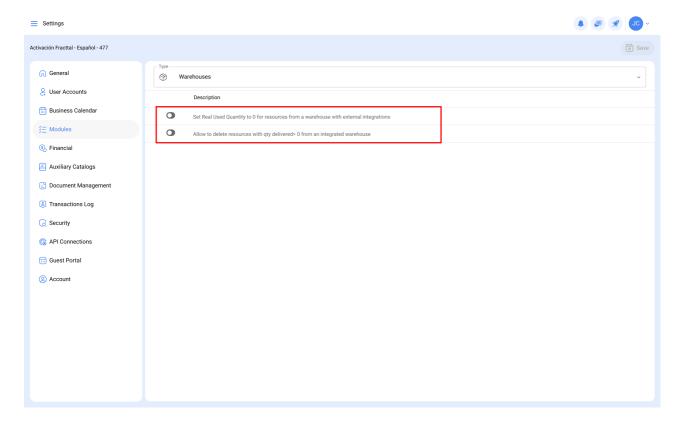

- Set or not the real used quantity to zero for resources coming from an warehouse with external integratiosn.
- Allow or disallow tto delete resources with delivered quantity greater than zero coming from an integrated warehouse.