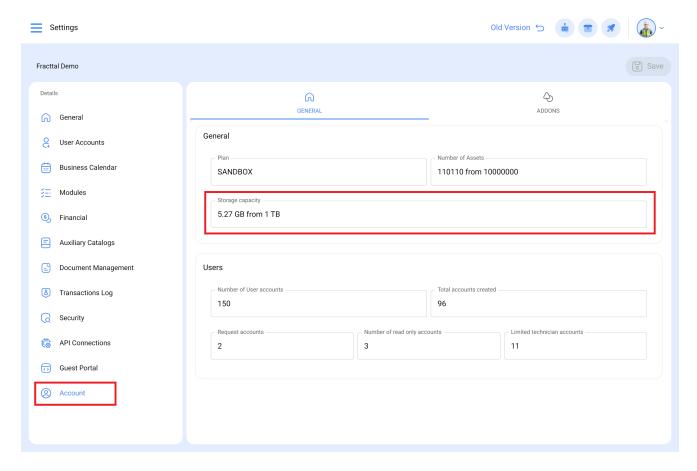

There you will find information of interest such as you current plan, number of assets, number of available users, and finally storage capacity:

Note: Storage capacity will depend on the subscription plan.