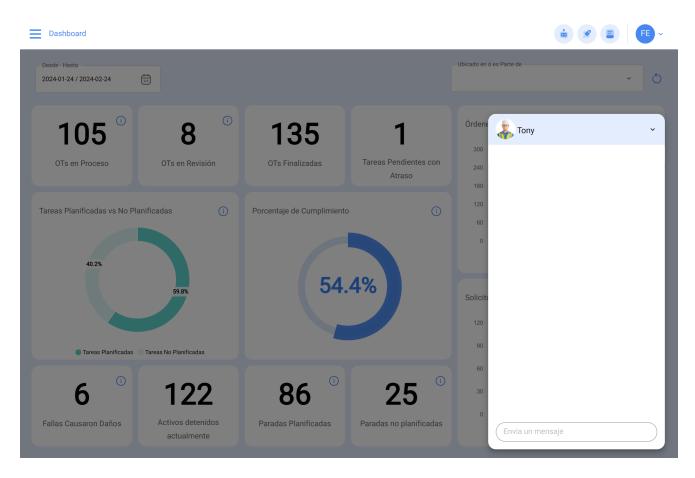

## How to access Tony?

After logging into Fracttal One, users can find Tony in the upper right corner, as shown in the image.

Clicking on the icon will open a chat window that will allow you to interact with Tony.

You are now ready to interact with Tony, he will respond immediately.