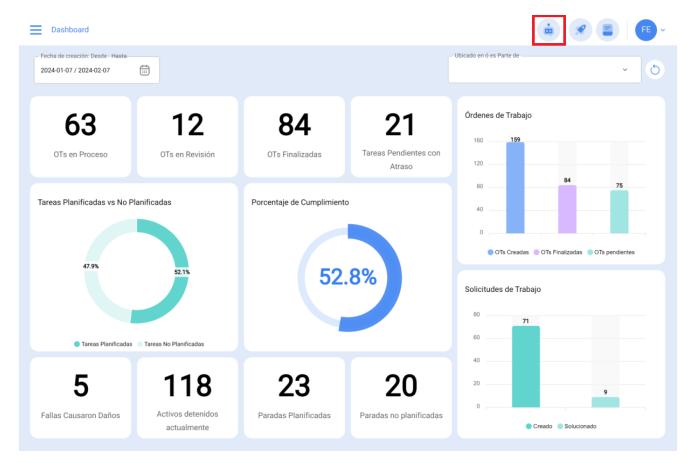

## How to access Tony?

After logging into Fracttal One, users can find Tony in the upper right corner, as shown in the image.

Clicking on the icon will open a chat window that will allow you to interact with Tony.