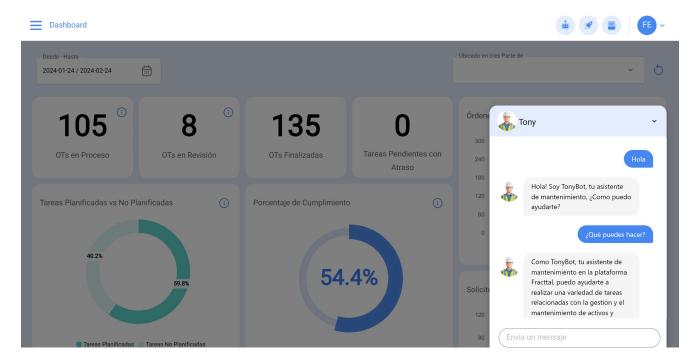

o determinado. Dentro de la plataforma Fracttal, un activo del tipo equipo puede ser visto como un conjunto individual o como un equipo padre que se compone de equipos hijos

Envia un mensaje

#### 2. Use maintenance terms:

When interacting with Tony, use specific terms related to maintenance and software to get more accurate answers. Some examples include:



### 3. Clarity in the questions:

Avoid long questions; instead, ask concise questions of no more than two lines containing relevant keywords.

## How to access Tony?

After logging into Fracttal One, users can find Tony in the upper right corner, as shown in the image.



Clicking on the icon will open a chat window that will allow you to interact with Tony.



You are now ready to interact with Tony, he will respond immediately.



### Supported languages:

Currently Tony is only available in Spanish language.