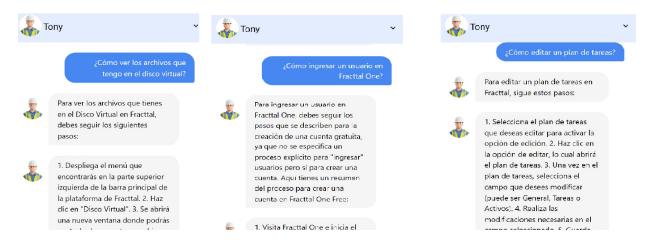

# dame un ejemplo de un activo

Para proporcionarte un ejemplo de un activo, te puedo mencionar los activos tipo equipos, los cuales pueden incluir \*\*maquinarias industriales o vehículos\*\*. Estos se consideran conjuntos de elementos conectados que tienen la función de brindar un servicio determinado. Dentro de la plataforma Fracttal, un activo del tipo equipo puede ser visto como un conjunto individual o como un equipo padre que se compone de equipos hijos