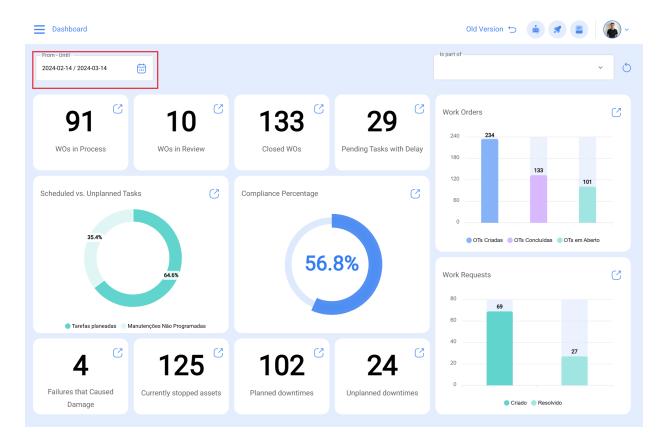

## How to apply filters by date range?

help2.fracttal.com/hc/en-us/articles/25018967371917-How-to-apply-filters-by-date-range

The dynamic dashboard allows you to select different date ranges to display on the dashboard.

## How to filter by date range "From – Until"?

In order to filter by date range:

1. Click on the "date display" field located in the top left corner.

2. A dropdown with the available options will appear. Select the date range you wish to filter with.