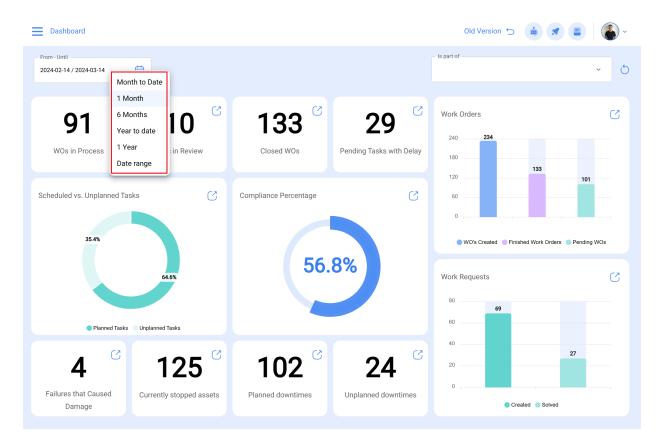

## How to filter by date range "From – Until"?

In order to filter by date range:

1. Click on the "date display" field located in the top left corner.

2. A dropdown with the available options will appear. Select the date range you wish to filter with.

The following date range filter options are available:

- Month to Date: Allows you to view the information for the current month.
- 1 Month: Allows you to view the information for one month (counting backwards from the current day to the month).
- **6 Months:** Allows you to view the information of the last 6 months (counting backwards from the current day, up to 6 months).
- Year to date: Allows you to view the information for the current year to date.
- 1 Year: Allows you to view the information for an entire year (counting backwards from the current day to the year).
- **Date range:** Allows you to select a specific date range.