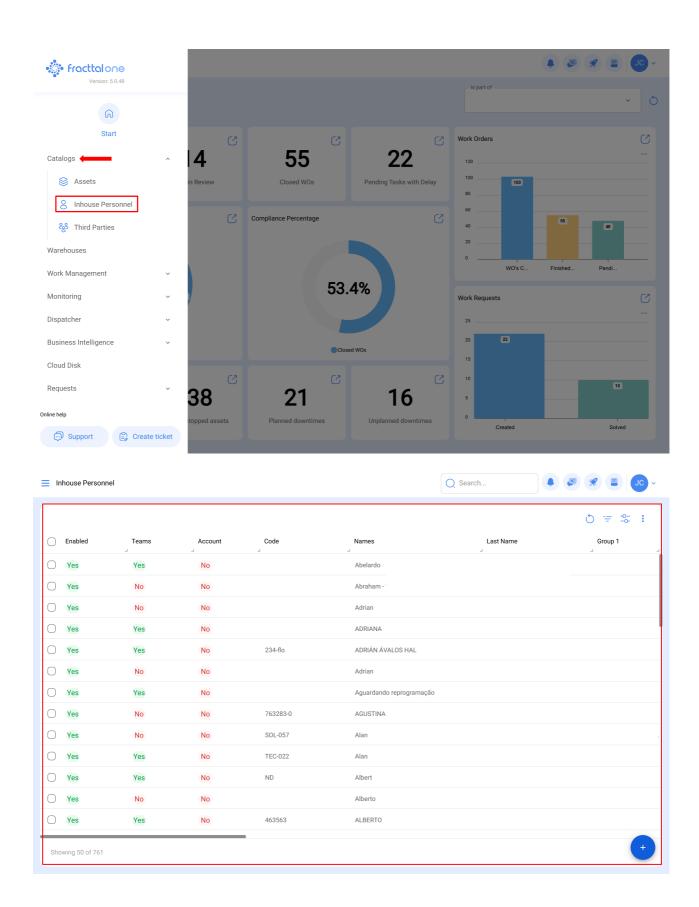

## How to enter the Inhouse Personnel module?

Click on the "Main menu" button located in the upper left corner of the main bar of the platform.

Open the "Catalogs" menu, click on the "Inhouse Personnel" module.