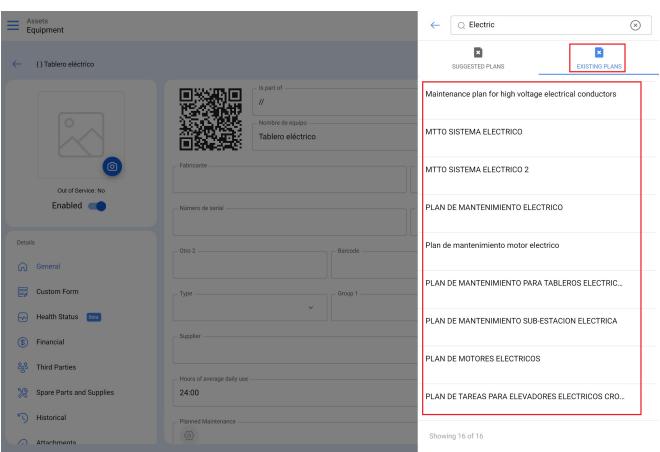

If you wish to see the suggested planned maintenances, just click on the "YES" option, and the platform will send you to a new window in which you will see both the list of suggested plans (with their compatibility percentage) and the general list with all the existing plans in your base.