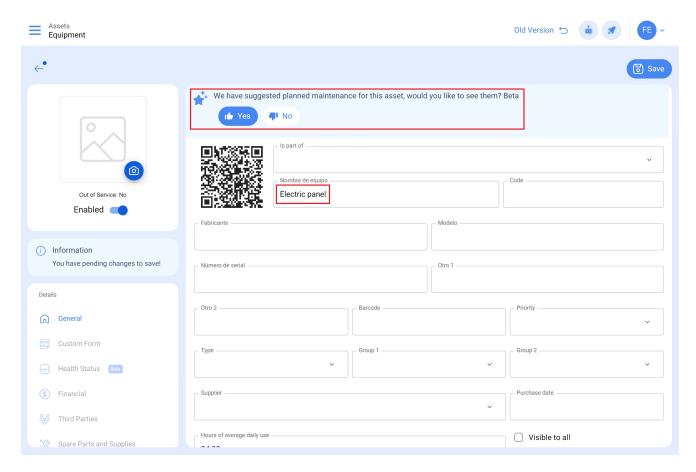

## Suggested planned maintenance (Beta)

help.fracttal.com/hc/en-us/articles/25597098214413-Suggested-planned-maintenance-Beta

When creating an asset in the catalogs module, Fracttal One makes a recommendation of planned maintenance created by our team of specialists within our Library of maintenance plans for import. When the name of the asset is typed in when creating it, Fracttal One checks the database of available plans, suggesting to the user the planned maintenances that could be useful.

If you wish to see the suggested planned maintenances, just click on the "YES" option, and the platform will send you to a new window in which you will see both the list of suggested plans (with their compatibility percentage) and the general list with all the existing plans in your base.