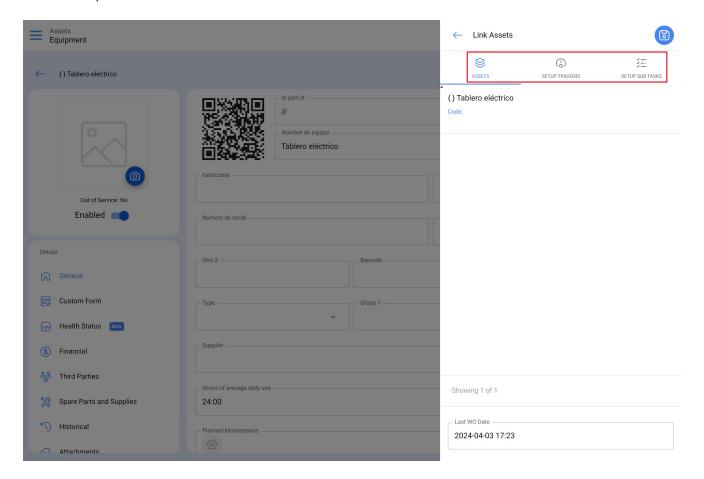

When you choose one of the plans, you are immediately given the option to setup the planned maintenance linked to the asset:

- Last WO date
- Setup triggers
- Setup subtasks

When the setup is completed and click on 'Save', the chosen planned maintenance is linked to the created asset.