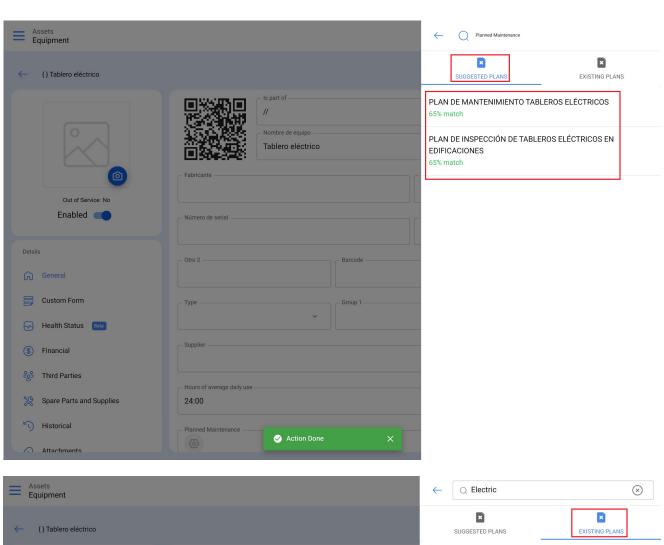

If you wish to see the suggested planned maintenances, just click on the "YES" option, and the platform will send you to a new window in which you will see both the list of suggested plans (with their compatibility percentage) and the general list with all the existing plans in your base.