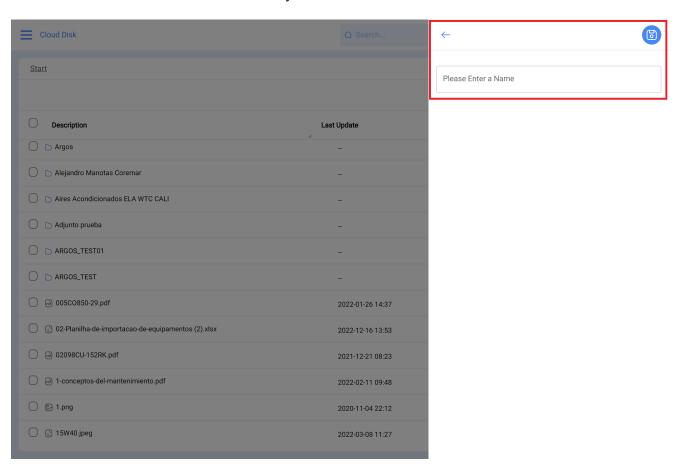

Clicking on it will open the options to add a new folder or a new file.

If the option to add a new folder is chosen, the system will display a window requesting the name of the folder to be added to the system.