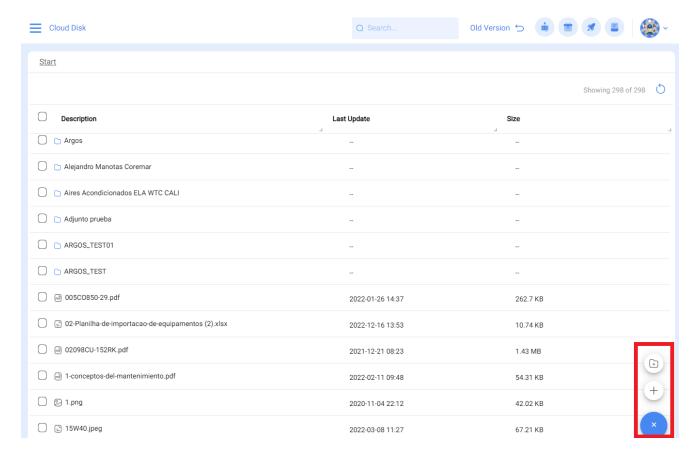

Clicking on it will open the options to add a new folder or a new file.

If the option to add a new folder is chosen, the system will display a window requesting the name of the folder to be added to the system.

To add files such as images, documents, etc., you must click on the new file option (being in the destination folder so that it is uploaded to that location), after clicking, the system will display a window where you can drag or select the file in question.