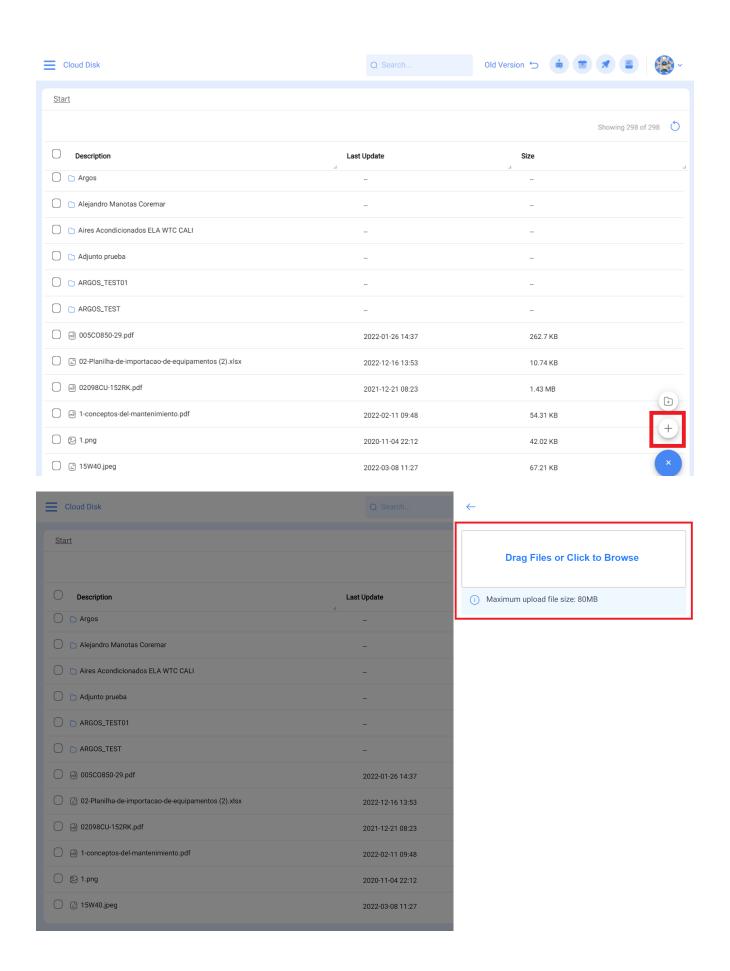

## How to add information to the cloud disk?

help.fracttal.com/hc/en-us/articles/25052578023181-How-to-add-information-to-the-cloud-disk

To add information you just have to click on the add symbol located at the bottom right of the window.

Clicking on it will open the options to add a new folder or a new file.

If the option to add a new folder is chosen, the system will display a window requesting the name of the folder to be added to the system.

To add files such as images, documents, etc., you must click on the new file option (being in the destination folder so that it is uploaded to that location), after clicking, the system will display a window where you can drag or select the file in question.