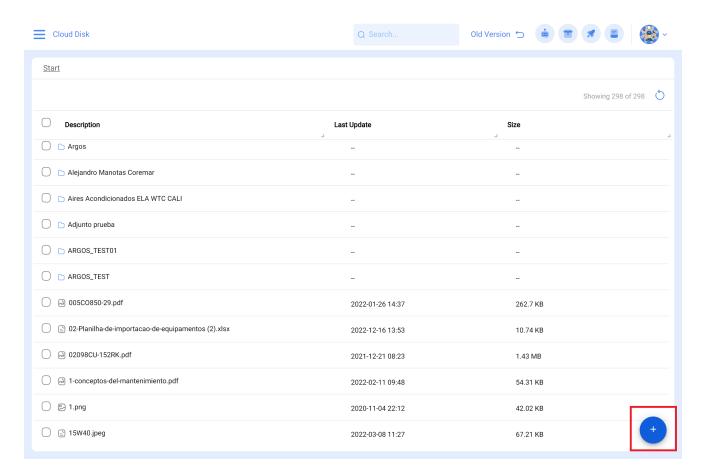

## How to add information to the cloud disk?

help.fracttal.com/hc/en-us/articles/25052578023181-How-to-add-information-to-the-cloud-disk

To add information you just have to click on the add symbol located at the bottom right of the window.