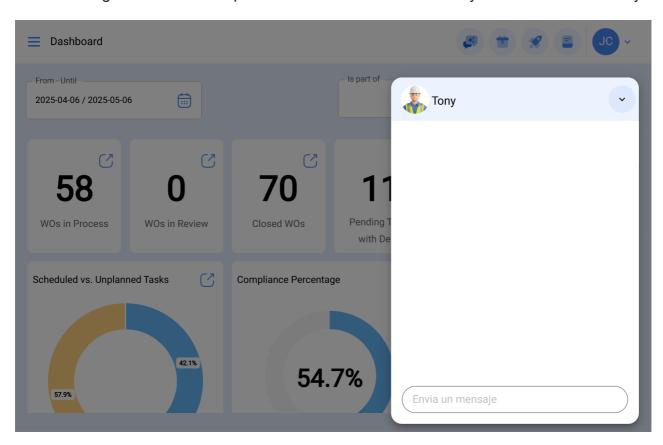

## How to access Tony?

After logging into Fracttal One, users can find Tony in the upper right corner, as shown in the image.

Clicking on the icon will open a chat window that will allow you to interact with Tony.