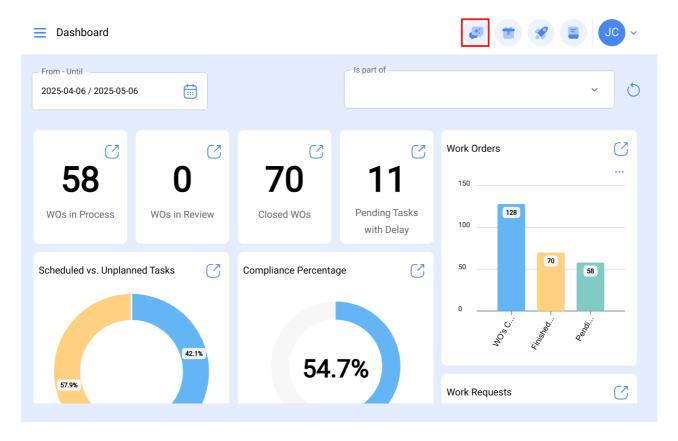

## How to access Tony?

After logging into Fracttal One, users can find Tony in the upper right corner, as shown in the image.

Clicking on the icon will open a chat window that will allow you to interact with Tony.