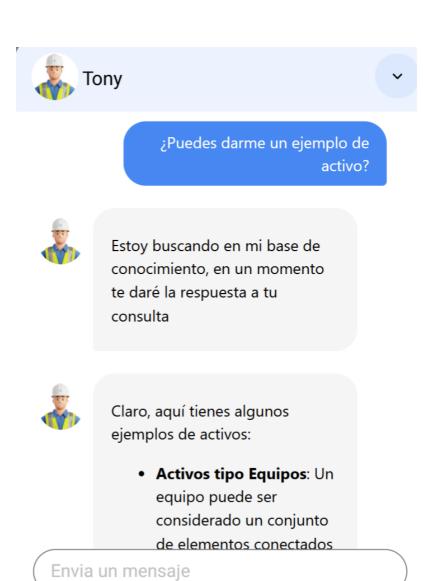

Fast and accurate responses: With access to a vast database, Tony quickly responds to queries and information requests, streamlining the user's workflow.

#### Scope:

It is an invaluable resource that expands the horizon of possibilities for users. It can provide detailed information and clarify complex processes.

It represents a significant advancement in the Fracttal One platform, offering a range of useful tools that enhance the efficiency and productivity of users in their daily maintenance activities.