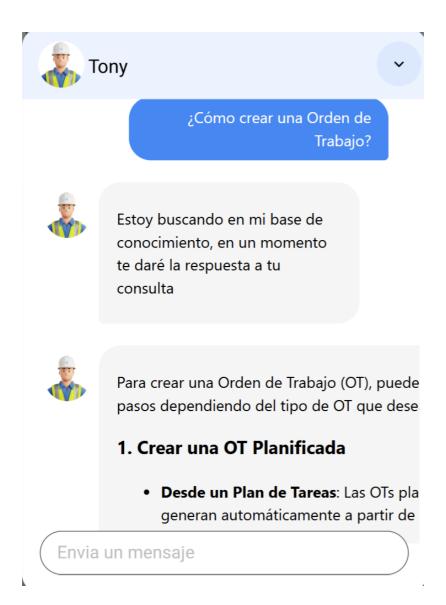

#### ¿Qué es un plan de tareas?

Estoy buscando en mi base de conocimiento, en un momento te daré la respuesta a tu consulta

Un **plan de tareas** es una herramienta dentrorganizar y gestionar actividades de manten se describen los pasos y elementos clave par

### Pasos para agregar un plan de tarea

1. Agregar Información General:

Envia un mensaje