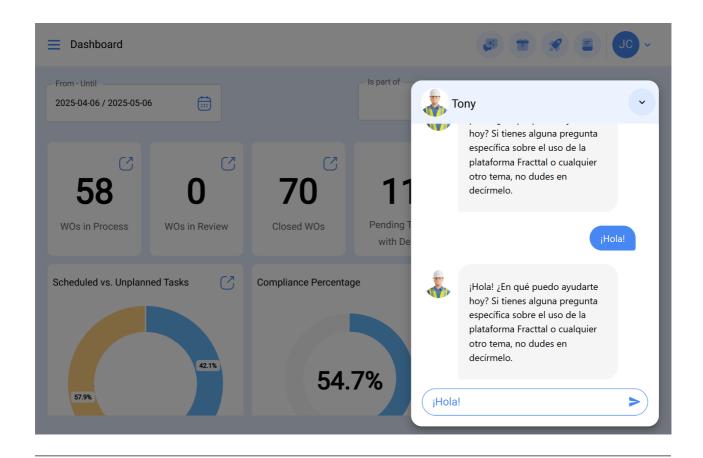

#### 3. Clarity in the questions:

Avoid long questions; instead, ask concise questions of no more than two lines containing relevant keywords.



#### ¿Qué es un plan de tareas?



Estoy buscando en mi base de conocimiento, en un momento te daré la respuesta a tu consulta



Un **plan de tareas** es una herramienta dentrorganizar y gestionar actividades de manten se describen los pasos y elementos clave par

### Pasos para agregar un plan de tarea

1. Agregar Información General:

Envia un mensaje

## How to access Tony?

After logging into Fracttal One, users can find Tony in the upper right corner, as shown in the image.



Clicking on the icon will open a chat window that will allow you to interact with Tony.



You are now ready to interact with Tony, he will respond immediately.