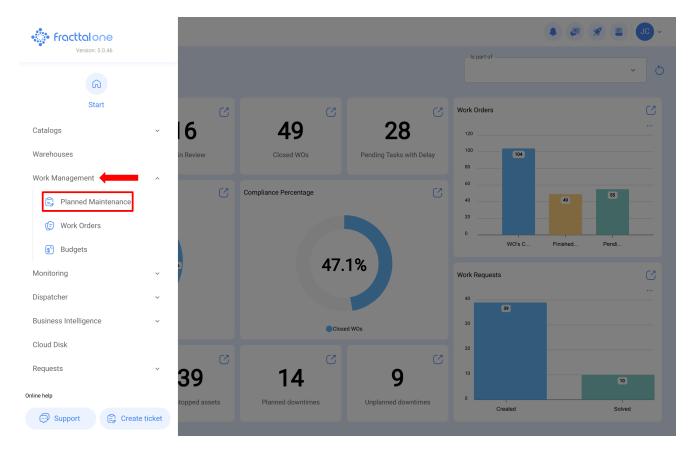

## To share:

To share a task plan, access the "Work Management" module in the main menu and select the "Planned Maintenance" option.

Next, select the desired plan and click on the **"Share task plan"** option. The system will generate an import code, which can be shared with another database in Fracttal.