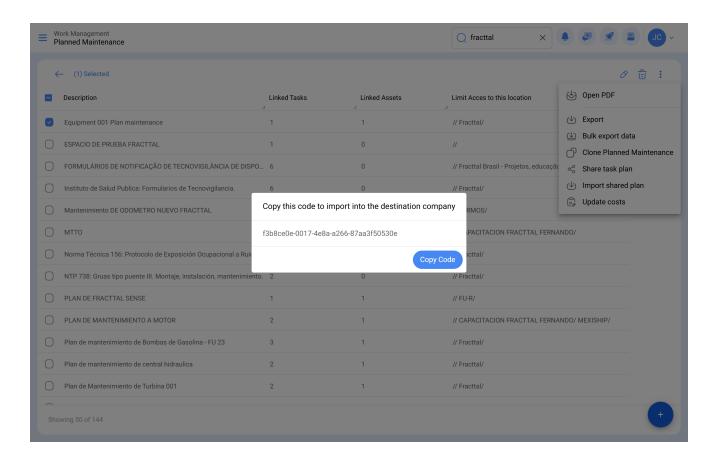

## To share:

To share a task plan, access the "Work Management" module in the main menu and select the "Planned Maintenance" option.

Next, select the desired plan and click on the **"Share task plan"** option. The system will generate an import code, which can be shared with another database in Fracttal.

## To import:

Once the code has been copied, you only have to enter the import code in the other Fracttal database where you want to import the task list, so that it is finally added to the system.