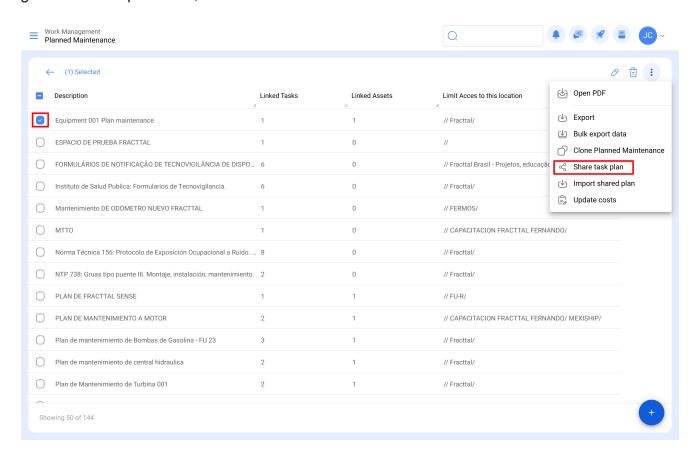

## To share:

To share a task plan, access the "Work Management" module in the main menu and select the "Planned Maintenance" option.

Next, select the desired plan and click on the **"Share task plan"** option. The system will generate an import code, which can be shared with another database in Fracttal.