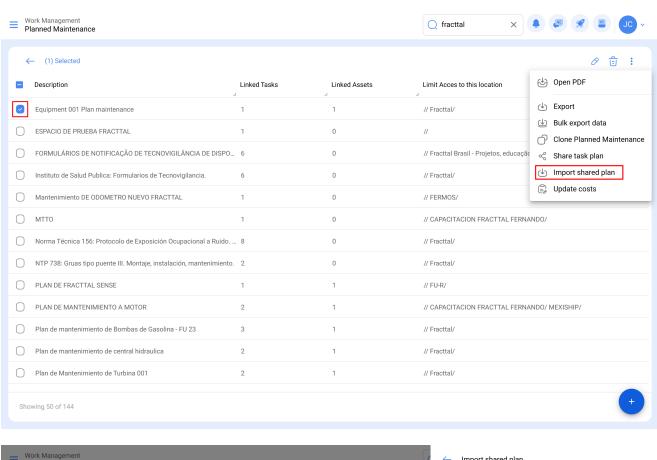

## To share:

To share a task plan, access the "Work Management" module in the main menu and select the "Planned Maintenance" option.

Next, select the desired plan and click on the **"Share task plan"** option. The system will generate an import code, which can be shared with another database in Fracttal.