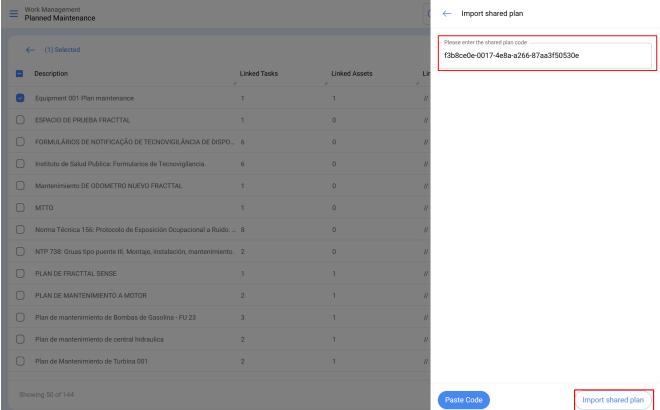

## To import:

Once the code has been copied, you only have to enter the import code in the other Fracttal database where you want to import the task list, so that it is finally added to the system.