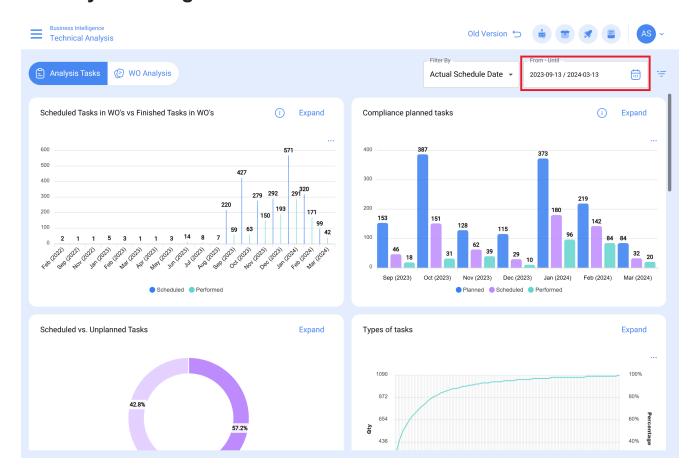

## Filter by date range:

Filter where you will have the following filtering options:

- Month to Date: Allows you to view the information for the current month.
- 1 Month: Allows the display of information for only one month (it is counted backwards from the current day to the month).
- **6 Months:** Allows you to view the information for the last 6 months (counted backwards from the current day to 6 months).
- Year to Date: Allows you to view the information for the current year.