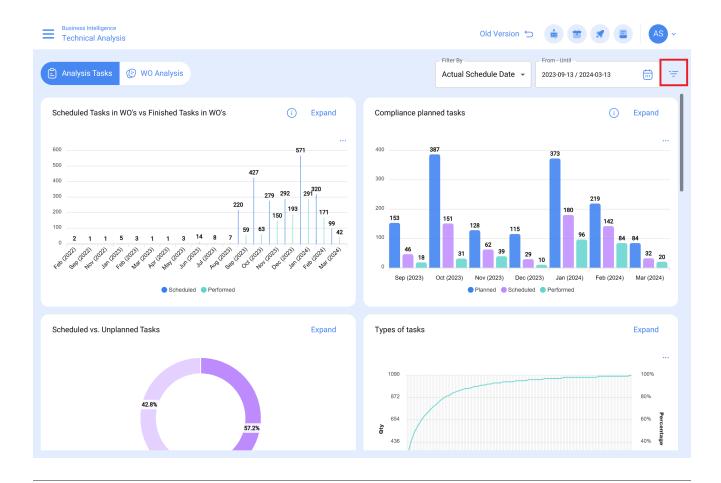

## **Advanced Filters:**

Filter where you can perform more specific searches of parameters associated with the following aspects in the platform:

- **Assets:** Allows searches based on general asset information such as type of asset, location, description, code, etc.
- **Work Management:** Allows advanced searches based on associated task parameters, such as dates, task types, classifications, etc.
- Work Orders: Allows advanced searches based on the associated work order parameters, such as WO ID, status, percentage of progress, etc.