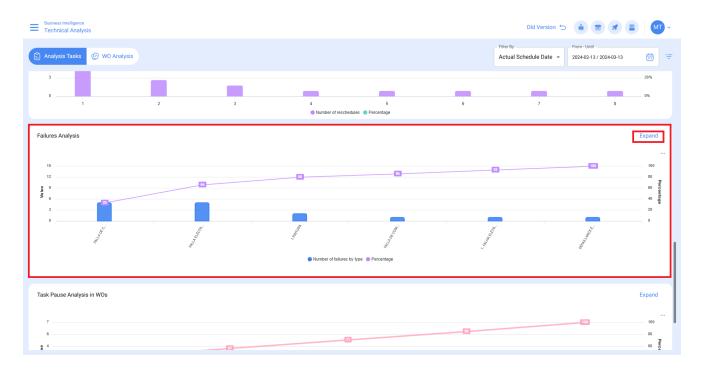

## Failure analysis

help.fracttal.com/hc/en-us/articles/25022351637005-Failure-analysis

In this module you can analyze all the failures recorded in the system through a Pareto diagram, which will allow you to graphically classify the types of failures in percentage and numerical form in order to highlight which ones have the greatest impact on asset management.

Additionally, clicking on the bars of the graph will open a new window with a second Pareto diagram associated to the causes that originated the failure.

**Note:** All these graphs can be analyzed in detail by clicking on "See More", where the system will display a table with a detailed description of what is shown in the graphs. In addition, all the information in the module can be exported by making use of the additional options menu that accompanies each graph and table.