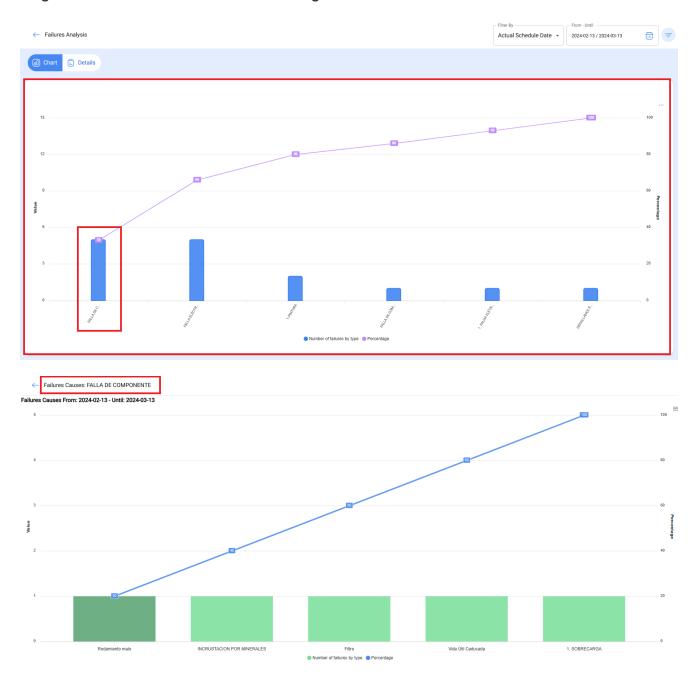

## Failure analysis

help.fracttal.com/hc/en-us/articles/25022351637005-Failure-analysis

In this module you can analyze all the failures recorded in the system through a Pareto diagram, which will allow you to graphically classify the types of failures in percentage and numerical form in order to highlight which ones have the greatest impact on asset management.

Additionally, clicking on the bars of the graph will open a new window with a second Pareto diagram associated to the causes that originated the failure.

**Note:** All these graphs can be analyzed in detail by clicking on "See More", where the system will display a table with a detailed description of what is shown in the graphs. In addition, all the information in the module can be exported by making use of the additional options menu that accompanies each graph and table.