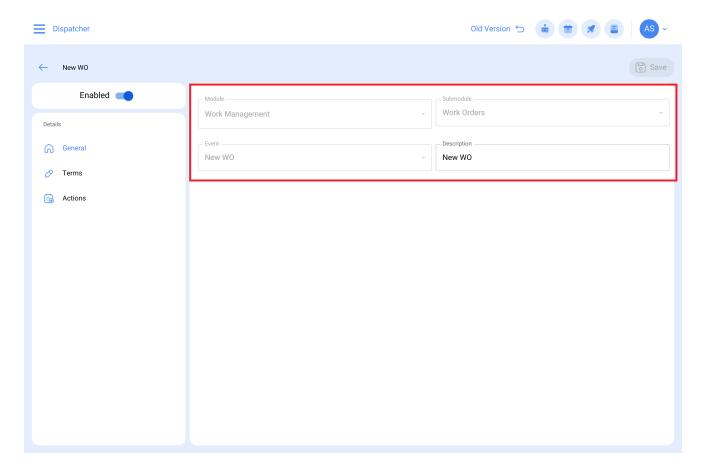

Upon clicking on edit, the system will display the general conditions and actions tabs window so you can make the desired edit.

If you want to enable or disable an existing rule, you just have to click on each of the rules' enabled button. Keep in mind that once a rule is disabled, it will no longer have any effect when sending notifications.

Note: After making any kind of edit, make sure you save your changes to implement them.