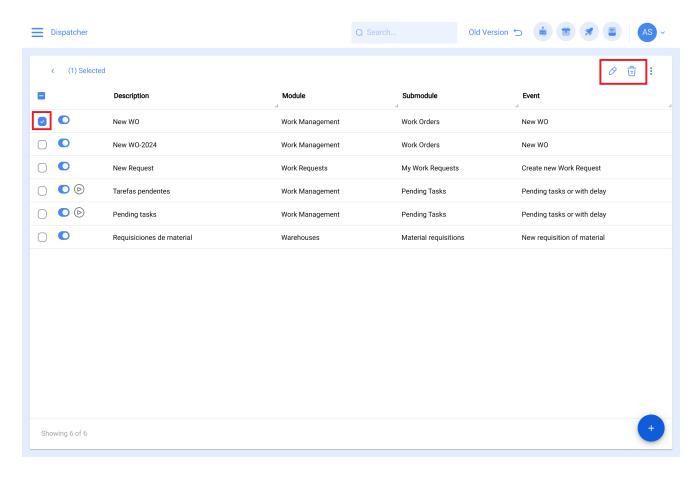

## How to edit a pre-existing rule?

help2.fracttal.com/hc/en-us/articles/25021655985677-How-to-edit-a-pre-existing-rule

To edit an existing rule's conditions and actions, just click on the rule in question to activate the editing options menu.

Upon clicking on edit, the system will display the general conditions and actions tabs window so you can make the desired edit.

If you want to enable or disable an existing rule, you just have to click on each of the rules' enabled button. Keep in mind that once a rule is disabled, it will no longer have any effect when sending notifications.