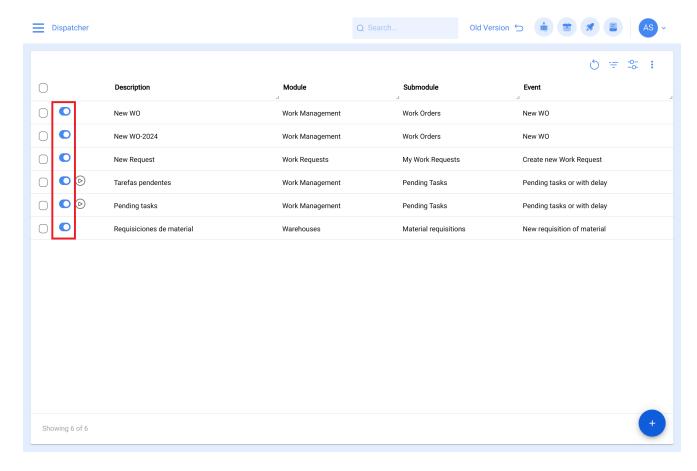

Upon clicking on edit, the system will display the general conditions and actions tabs window so you can make the desired edit.

If you want to enable or disable an existing rule, you just have to click on each of the rules' enabled button. Keep in mind that once a rule is disabled, it will no longer have any effect when sending notifications.