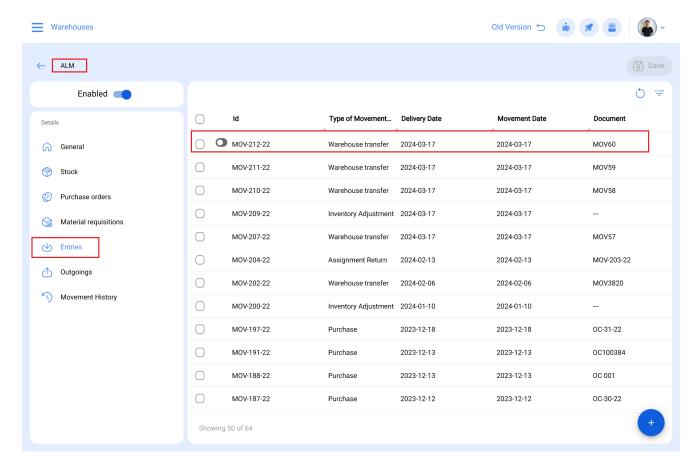

6. Once the issue has been created in the source warehouse, it is available for entry into the target warehouse after approval. To do this, go to the destination warehouse, to the Entry section, where the entries pending approval will be shown. Click on the switch to change the status.