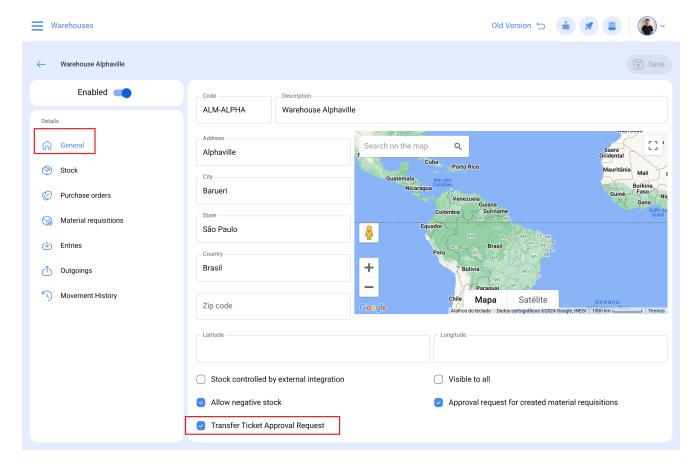

1. Warehouses, is the module where there are the warehouses inside Fracttal One. We get into it from the Main Menu.

2. In Fracttal One the approval of any Entry movement in its warehouses, due to Transference from a source warehouse, it has to set up previously, in General option from detail menu. NOTE: The "Request for entry authorisation by transfers" is an additional contracting functionality, Addon.