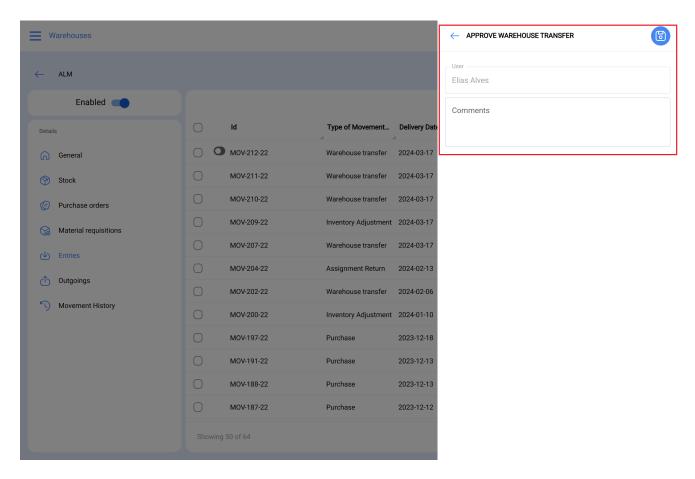

6. Once the issue has been created in the source warehouse, it is available for entry into the target warehouse after approval. To do this, go to the destination warehouse, to the Entry section, where the entries pending approval will be shown. Click on the switch to change the status.

And we can then place a comment about the approval, which will appear together with the name of the person who has approved it. Save by clicking on the icon at the top right and the approval of the entry will have been generated, with the respective changes in the existence of the transferred item in the destination warehouse.