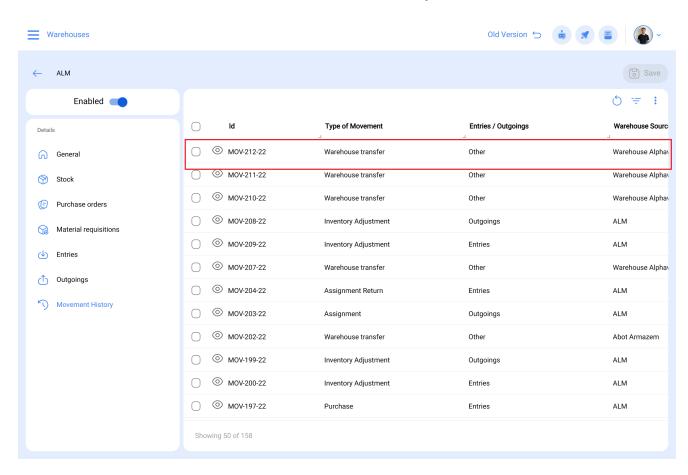

d at the top right, we save the request. The form is completed, and again at the top right, we save the movement.



6. Once the issue has been created in the source warehouse, it is available for entry into the target warehouse after approval. To do this, go to the destination warehouse, to the Entry section, where the entries pending approval will be shown. Click on the switch to change the status.



And we can then place a comment about the approval, which will appear together with the name of the person who has approved it. Save by clicking on the icon at the top right and the approval of the entry will have been generated, with the respective changes in the existence of the transferred item in the destination warehouse.



It is also reflected as a movement in the Movement History.