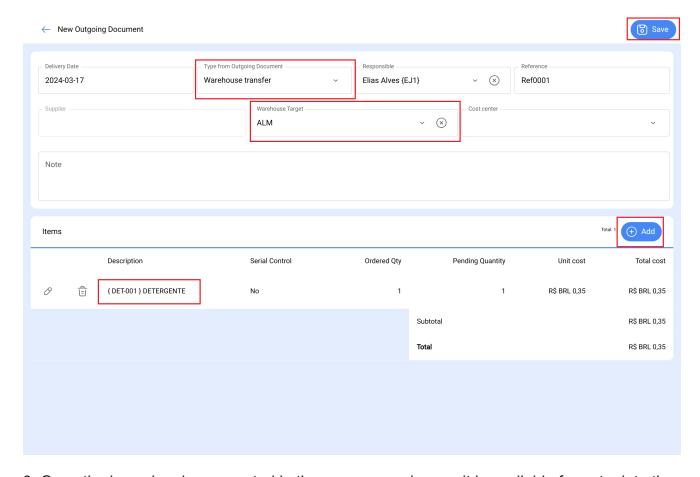

- 5. Fill in the respective form to execute the transfer:
- We select the transfer date,
- In output type: Warehouse Transfer,
- Responsible, which displays the list of our human resources,
- We create a reference for this movement,
- Destination warehouse, to select the warehouse that will receive the transfer,
- Add, to select the item or items to be transferred.

In an example, we will transfer 5 units of an 6 AWG Cable between Warehouse W-001 and Genral Warehouse. Just remains to identify the item to be transferred, this from the Add button, which will display the existence of the source warehouse, expand the Item list, and select the one to be transferred. Subsequently, we inform the amount to be transferred and at the top right, we save the request. The form is completed, and again at the top right, we save the movement.