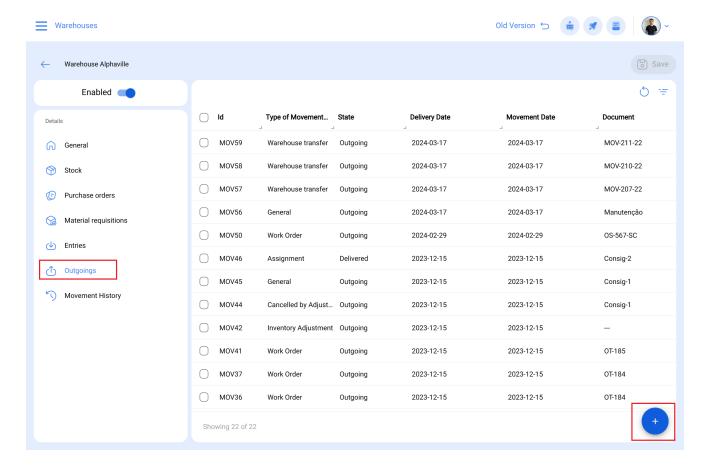

3. The item to be transferred from the source warehouse must also be declared in the stock of the warehouse to which the transfer is to be made, prior to the transfer.

4. To generate the transfer, from the source warehouse, in the Detail menu, select Outgoings(1), Add outgoing(2).

- 5. Fill in the respective form to execute the transfer:
- We select the transfer date,
- In output type: Warehouse Transfer,
- Responsible, which displays the list of our human resources,
- We create a reference for this movement,
- Destination warehouse, to select the warehouse that will receive the transfer,
- Add, to select the item or items to be transferred.